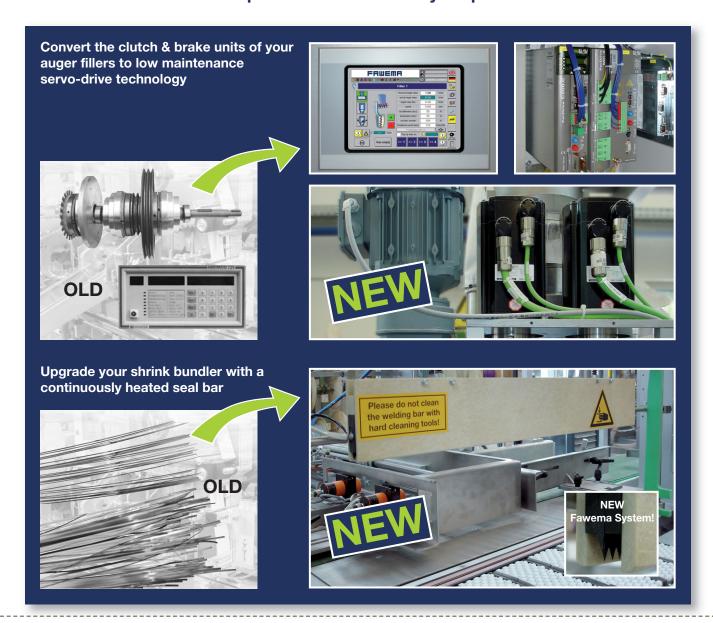

## Update to state-of-the-art technology - today!

- Convert out-dated clutch & brake systems of your auger fillers to servo-drive technology, for most accurate & precise filler operation and low maintenance.
- Upgrade your shrink bundler with a **continuously heated welding bar**. This update ensures simple and precise operation, e.g. when matching the heating parameters to the shrink film quality.